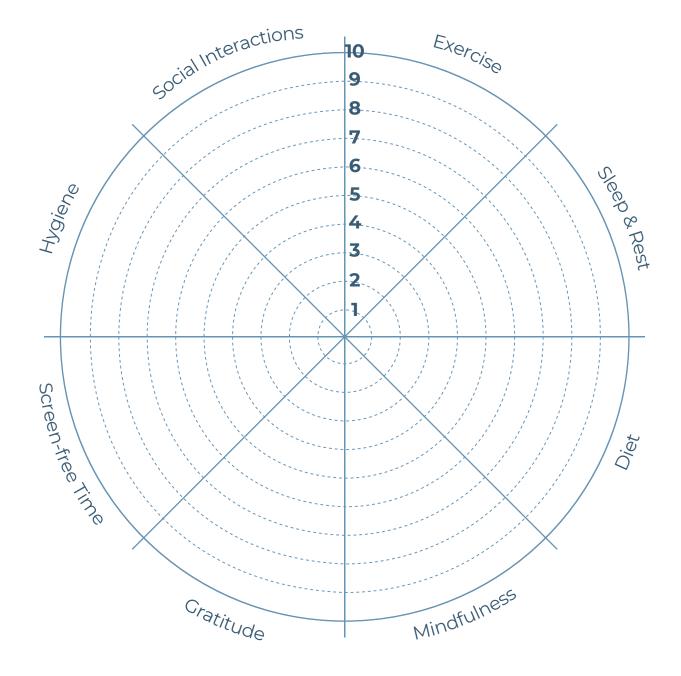

#### Wheel of Self-Care

Date:

Chart Your Self-Care Journey with Colors! On our self-care wheel, each shade you fill represents a step in nurturing your well-being. Rate each aspect from 1 (least attention) to 10 (peak care). This colorful guide isn't just fun – it's a visual path to setting and achieving your wellness goals in the pages ahead.

Transform this wheel into your ongoing wellness tracker! Whether you revisit it biannually or once a year, it's a dynamic tool to reflect on your progress towards your habit and wellness ambitions. Each review is a new chapter in your personal growth story.