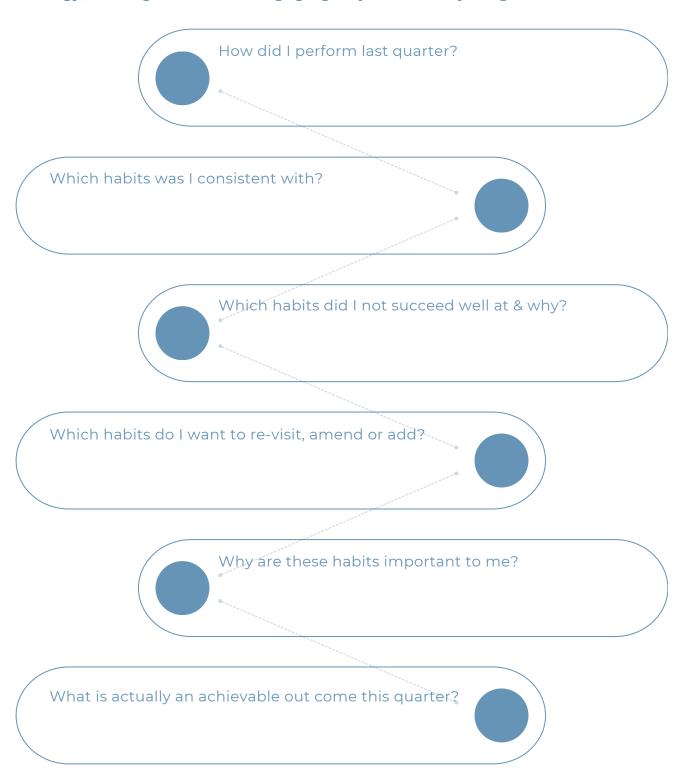

### Quarterly Habit Planner Date:

| How did I perform last quarter?      |                               |  |
|--------------------------------------|-------------------------------|--|
|                                      |                               |  |
|                                      |                               |  |
|                                      |                               |  |
|                                      |                               |  |
| Things I currently do well:          | Self-Care goals this quarter: |  |
| 1.                                   | 1.                            |  |
| 2.                                   | 2.                            |  |
| 3.                                   | 3.                            |  |
| 4.                                   | 4.                            |  |
|                                      |                               |  |
| My biggest self-care goal this o     | quarter:                      |  |
|                                      |                               |  |
|                                      |                               |  |
| Why is this goal so important t      | o me:                         |  |
|                                      |                               |  |
|                                      |                               |  |
|                                      |                               |  |
|                                      | Additional notes:             |  |
| Habits to help me achieve this goal: | Additional flotes.            |  |
| 1.                                   |                               |  |
| 2.                                   |                               |  |
| 3.                                   |                               |  |
| 4.                                   |                               |  |
| 5.                                   |                               |  |