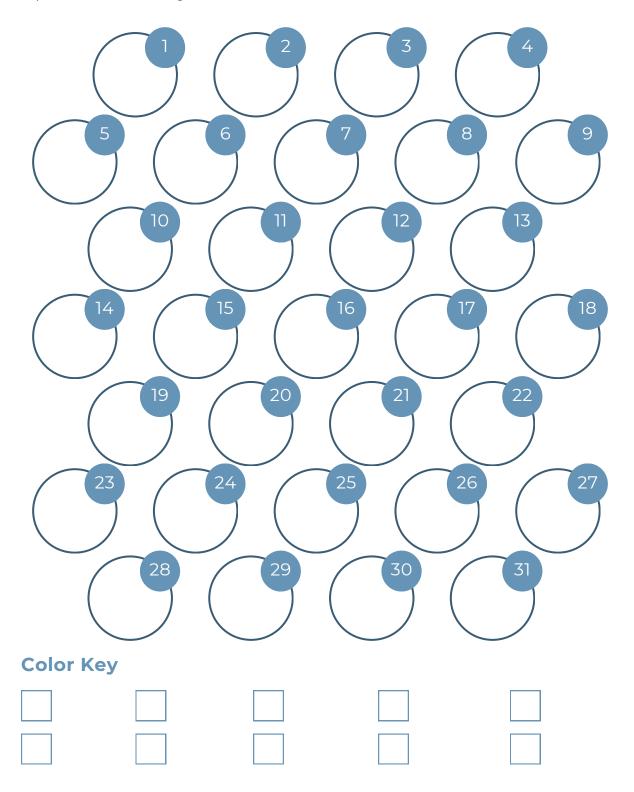

#### Wheel of Self-Care

Date:

Chart Your Self-Care Journey with Colors! On our self-care wheel, each shade you fill represents a step in nurturing your well-being. Rate each aspect from 1 (least attention) to 10 (peak care). This colorful guide isn't just fun – it's a visual path to setting and achieving your wellness goals in the pages ahead.

Transform this wheel into your ongoing wellness tracker! Whether you revisit it biannually or once a year, it's a dynamic tool to reflect on your progress towards your habit and wellness ambitions. Each review is a new chapter in your personal growth story.