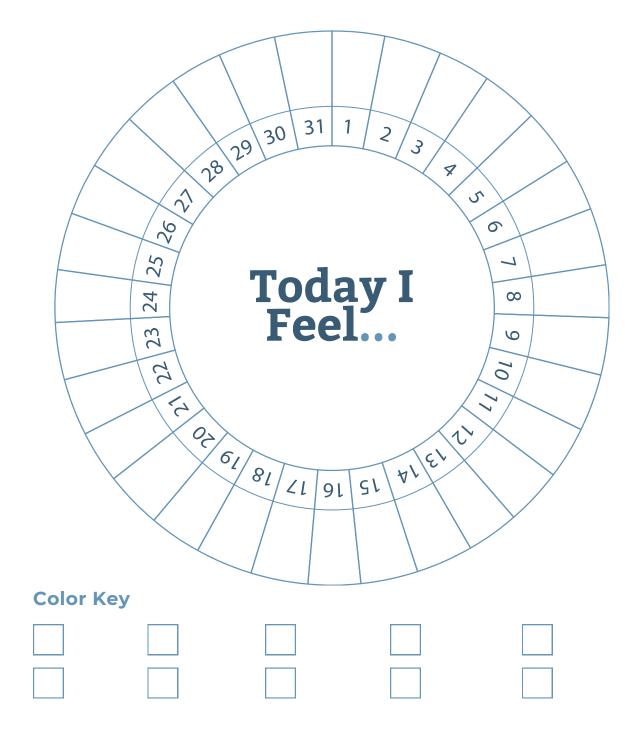

Month:

Embark on an emotional journey with our mood tracker. Each day, express your feelings through color, crafting a visual story of your moods. It's not just a tool, but a canvas for your emotions. Discover patterns and insights in a simple and artistic way.

### Let's start this colorful exploration!

Month:

Embark on an emotional journey with our mood tracker. Each day, express your feelings through color, crafting a visual story of your moods. It's not just a tool, but a canvas for your emotions. Discover patterns and insights in a simple and artistic way.

### Let's start this colorful exploration!

Month:

Each day, express your feelings through color, crafting a visual story of your moods. It's not just a tool, but a canvas for your emotions. Discover patterns and insights in a simple and artistic way.

### Let's start this colorful exploration!

## Monthly Mood Tracker Month:

Embark on an emotional journey with our mood tracker. Each day, express your feelings through color, crafting a visual story of your moods. It's not just a tool, but a canvas for your emotions. Discover patterns and insights in a simple and artistic way.