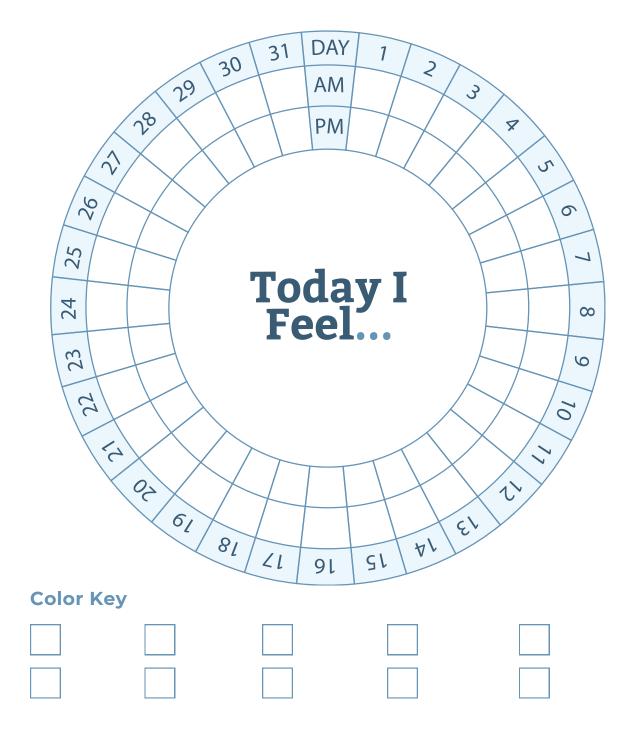

Month:

Embark on an emotional journey with our mood tracker. Each day, express your feelings through color, crafting a visual story of your moods. It's not just a tool, but a canvas for your emotions. Discover patterns and insights in a simple and artistic way.

### Let's start this colorful exploration!

Month:

Embark on an emotional journey with our mood tracker. Each day, express your feelings through color, crafting a visual story of your moods. It's not just a tool, but a canvas for your emotions. Discover patterns and insights in a simple and artistic way.

### Let's start this colorful exploration!

Month:

Each day, express your feelings through color, crafting a visual story of your moods. It's not just a tool, but a canvas for your emotions. Discover patterns and insights in a simple and artistic way.

### Let's start this colorful exploration!

## Monthly Mood Tracker Month:

Embark on an emotional journey with our mood tracker. Each day, express your feelings through color, crafting a visual story of your moods. It's not just a tool, but a canvas for your emotions. Discover patterns and insights in a simple and artistic way.