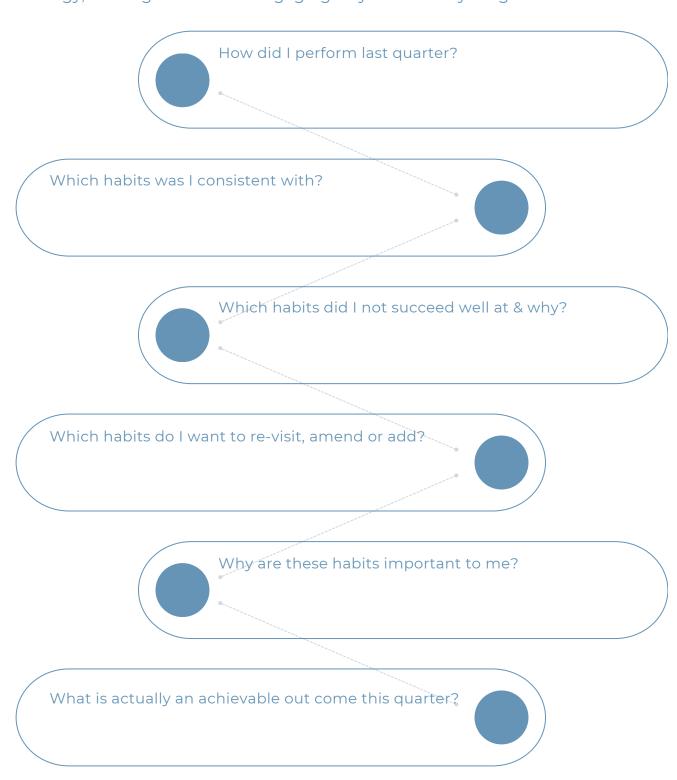

### Quarterly Habit Planner Date:

| How did I perform last quarter?      |                               |  |
|--------------------------------------|-------------------------------|--|
|                                      |                               |  |
|                                      |                               |  |
|                                      |                               |  |
|                                      |                               |  |
| Things I currently do well:          | Self-Care goals this quarter: |  |
| 1.                                   | 1.                            |  |
| 2.                                   | 2.                            |  |
| 3.                                   | 3.                            |  |
| 4.                                   | 4.                            |  |
|                                      |                               |  |
| My biggest self-care goal this o     | quarter:                      |  |
|                                      |                               |  |
|                                      |                               |  |
| Why is this goal so important t      | o me:                         |  |
|                                      |                               |  |
|                                      |                               |  |
|                                      |                               |  |
|                                      | Additional notes:             |  |
| Habits to help me achieve this goal: | Additional flotes.            |  |
| 1.                                   |                               |  |
| 2.                                   |                               |  |
| 3.                                   |                               |  |
| 4.                                   |                               |  |
| 5.                                   |                               |  |