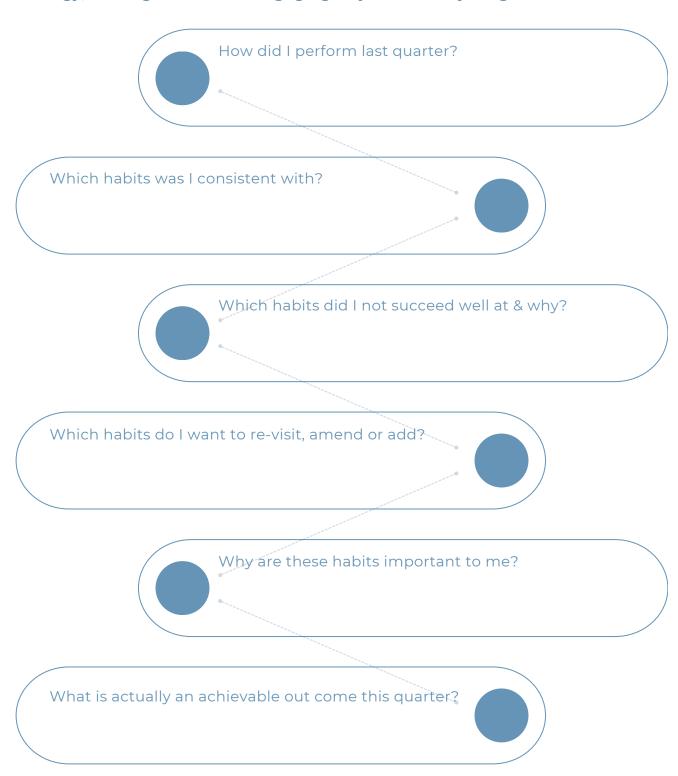

### Quarterly Habit Planner Date:

| How did I perform last quarter?      |                               |  |
|--------------------------------------|-------------------------------|--|
|                                      |                               |  |
|                                      |                               |  |
|                                      |                               |  |
|                                      |                               |  |
| Things I currently do well:          | Self-Care goals this quarter: |  |
| 1.                                   | 1.                            |  |
| 2.                                   | 2.                            |  |
| 3.                                   | 3.                            |  |
| 4.                                   | 4.                            |  |
|                                      |                               |  |
| My biggest self-care goal this o     | quarter:                      |  |
|                                      |                               |  |
|                                      |                               |  |
| Why is this goal so important t      | o me:                         |  |
|                                      |                               |  |
|                                      |                               |  |
|                                      |                               |  |
|                                      | Additional notes:             |  |
| Habits to help me achieve this goal: | Additional flotes.            |  |
| 1.                                   |                               |  |
| 2.                                   |                               |  |
| 3.                                   |                               |  |
| 4.                                   |                               |  |
| 5.                                   |                               |  |